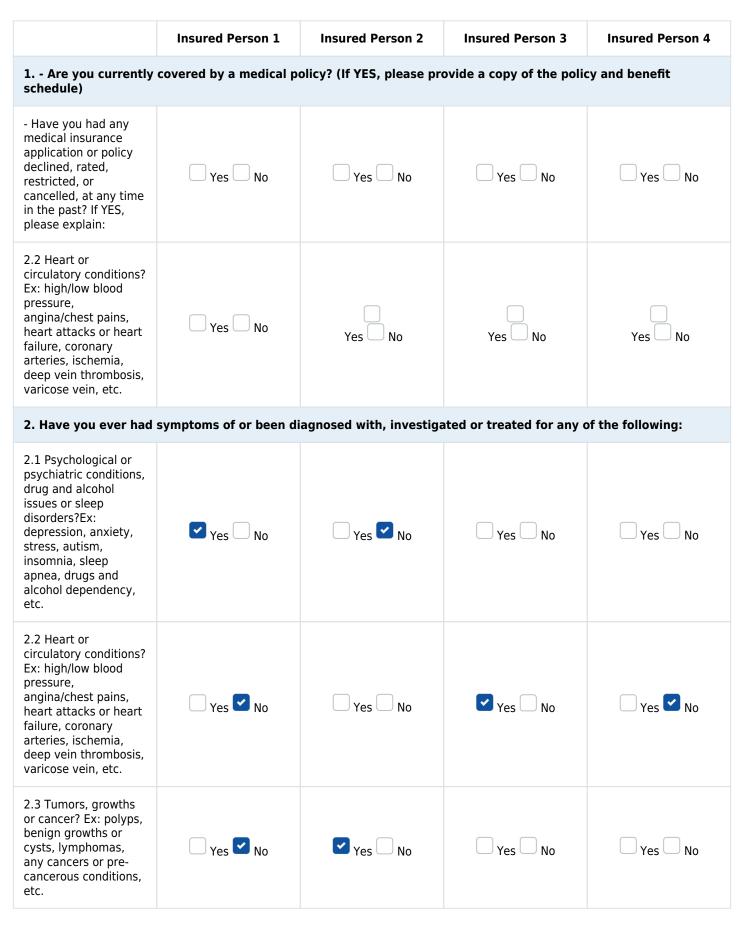

# **C-QUESTIONNAIRES**

Please answer the questions below (if Insured person is under 18 years old, parents are required to complete and sign on behalf of

children). All information provided is kept in the strictest confidentiality. Your complete and accurate responses will assist us to properly underwrite your policy.

| 2.4 Brain or nervous<br>system conditions?<br>Ex: stroke/transient<br>ischemic attack (TIA),<br>syncope, seizure or<br>epilepsy, migraines,<br>multiple sclerosis,<br>meningitis, neuritis,<br>etc.                                                                            | 🗌 Yes 🗹 No                       | Yes No | Yes No | Yes No |
|--------------------------------------------------------------------------------------------------------------------------------------------------------------------------------------------------------------------------------------------------------------------------------|----------------------------------|--------|--------|--------|
| 2.5 Diabetes, thyroid,<br>metabolic or any<br>other endocrine<br>disorders Ex: diabetes<br>type 1 or type 2,<br>hypothyroidism or<br>hyperthyroidism,<br>dyslipidemia, pituitary<br>or adrenal problems,<br>etc.                                                               | 🗌 Yes 🗹 No                       | Yes No | Yes No | Yes No |
| 2.6. Eyes, ears, nose<br>or throat? Ex:<br>glaucoma, cataracts,<br>retinal detachment,<br>hearing<br>difficulties/loss,<br>tonsillitis, sinusitis,<br>etc.                                                                                                                     | 🗌 Yes 💙 No                       | Yes No | Yes No | Yes No |
| 2.7. Breathing or<br>respiratory<br>conditions? Ex:<br>asthma, chronic<br>obstructive pulmonary<br>disease (COPD),<br>emphysema,<br>shortness of breath,<br>tuberculosis (TB), all<br>kind of respiratory<br>allergies, Coronavirus<br>infection (including<br>Covid-19), etc. | 🗌 Yes 💙 No                       | Yes No | Yes No | Yes No |
| 2.8. Urinary, kidney,<br>ureter, bladder,<br>urethral or prostate<br>conditions or STI?                                                                                                                                                                                        | Yes No                           | Yes No | Yes No | Yes No |
| 2.9. Stomach, liver,<br>gall-bladder,<br>pancreas, or digestive<br>system conditions?                                                                                                                                                                                          | 🗌 <sub>Yes</sub> 🗹 <sub>No</sub> | Yes No | Yes No | Yes No |
| 2.10. Neck, back,<br>joint, muscular or<br>skeletal problems? Ex:<br>sciatica, osteoarthritis<br>of spine, gout, joint<br>replacements,<br>cartilage or ligament<br>problems, etc.                                                                                             | 🗌 Yes 🗹 No                       | Yes No | Yes No | Yes No |
| 2.11. Auto-immune<br>disorders? Ex:<br>HIV/AIDS, rheumatoid<br>arthritis, systemic<br>lupus erythematosus,<br>scleroderma, etc.                                                                                                                                                | 🗌 Yes 🗹 No                       | Yes No | Yes No | Yes No |

| 2.12. Skin conditions?<br>Ex: eczema, rashes,<br>psoriasis, all kind of<br>skin allergic reactions,<br>etc.                                                                                            | 🗌 Yes 🗹 No | Yes No | Yes No | Yes No |
|--------------------------------------------------------------------------------------------------------------------------------------------------------------------------------------------------------|------------|--------|--------|--------|
| 2.13. Gynecological or<br>breast conditions? Ex:<br>prolapse,<br>endometriosis,<br>abnormal Pap test,<br>etc.                                                                                          | 🗌 Yes 🔽 No | Yes No | Yes No | Yes No |
| 2.14 Any physical defect or congenital condition?                                                                                                                                                      | 🗌 Yes 🖍 No | Yes No | Yes No | Yes No |
| 3. In the past 3 years,<br>have you seen a<br>physician, or have you<br>undergone any<br>medical test, medical<br>check-up, taken<br>medication, or had<br>any other procedure<br>not mentioned above? | 🗌 Yes 🖍 No | Yes No | Yes No | Yes No |