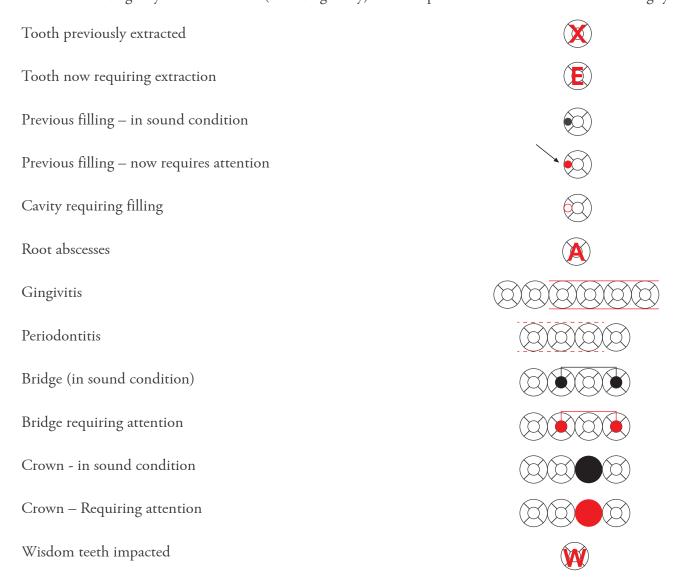

## **Examination Reporting Code:**

1. Please record finding of your examination (including X-ray) on the report from overleaf with the following symbols:

2. Please mark position of artificial teeth currently on dentures as per illustration.