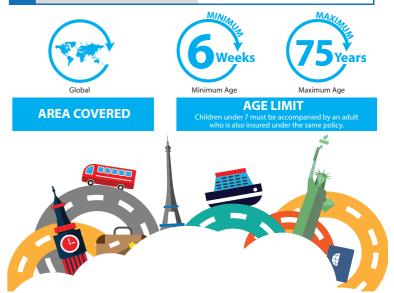

40   | 1,120   | 1,240   | 1,360                             | 240 |
| Rental car<br>protection   |        |            |       |        |         | 100 pe  | r day   |                                   |     |
| Mavi                       | mum 1  | 190 days   |       |        |         |         |         |                                   |     |

\* Maximum 180 days

| AVEL          | Premier Plan                                                            | 6,360 |  |  |
|---------------|-------------------------------------------------------------------------|-------|--|--|
| ANNUAL TRAVEL | Executive Plan                                                          | 3,720 |  |  |
| ANN           | Additional Personal Accident<br>(each 1,000,000,000 VND of Sum Insured) | 700   |  |  |